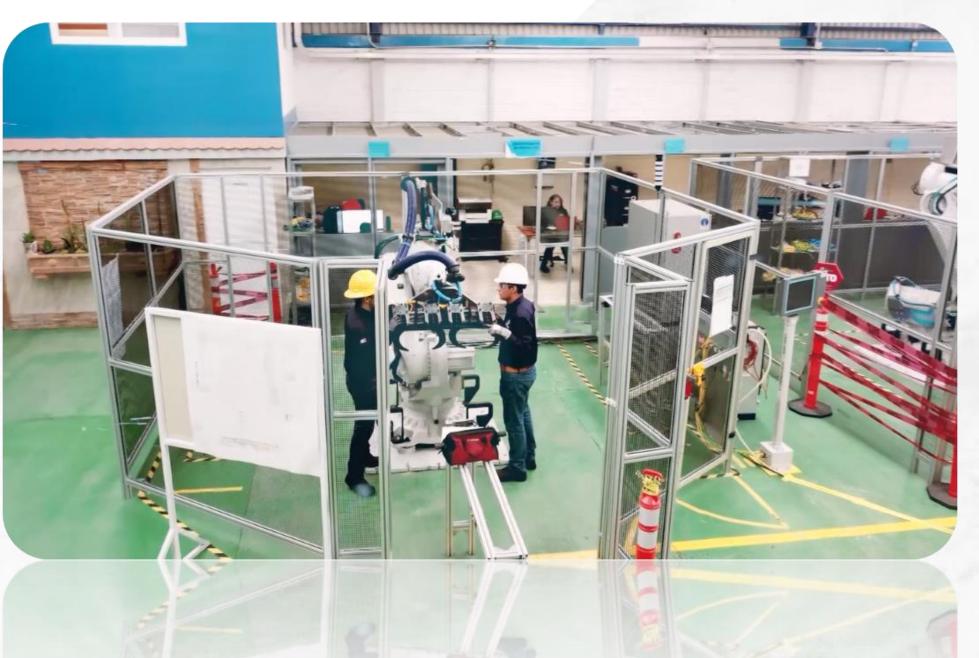

Design manufacturing and Integration of a Robot ABB IRB 1600 and a Laser marker cabine to mark ring gears.

Design manufacturing and Integration of a Robot (ABB IRB 6700) cell to load and unload ring gears to an Emag machine.

Design manufacturing and Integration of a Robot (ABB IRB 6700) cell to load and unload ring gears to a prawema machine.

ABB ROBOT TRAINING AT ITP FACILITIES

ABB Robot training for maintenance personel at ITP facilities.