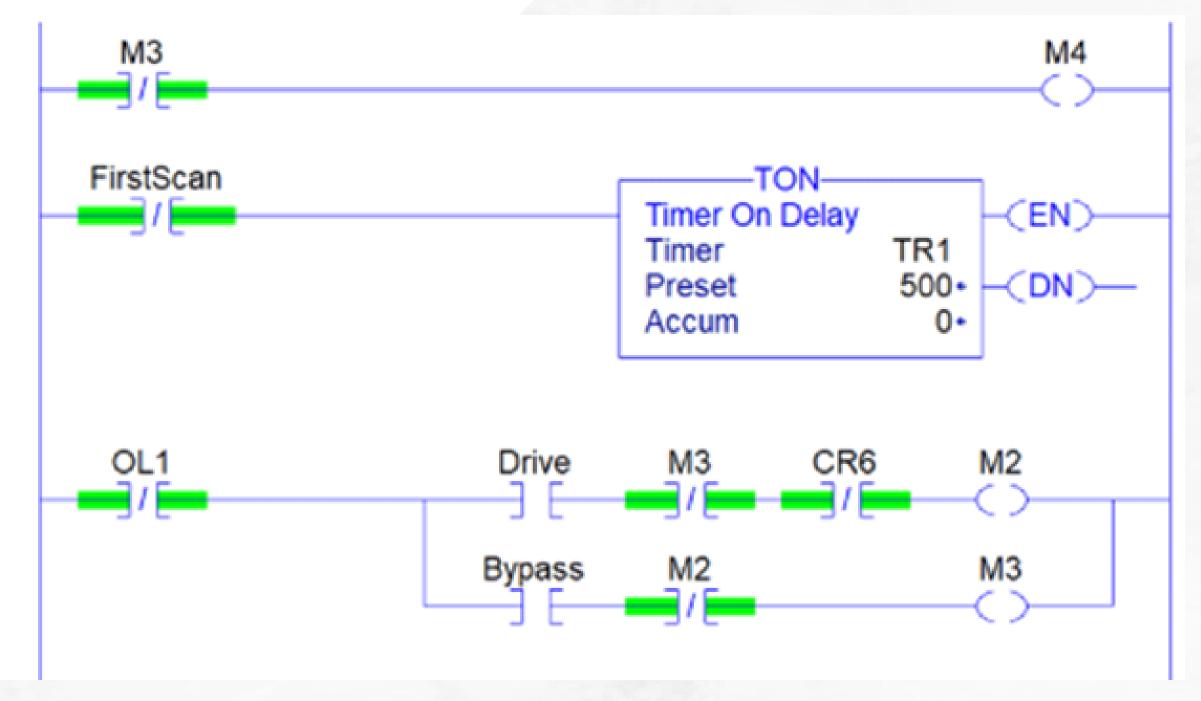

Programming include:

- OMS
- QTS
- FIS
- •WEL10
- SAFETY

HARD PINION MACHINING Tooling replacement and variation adjustments.

Training in Sinumerik and interface use at GM plant.

2 Kapp Machines

COMAU MACHINES CASE LINE GM Adjustment windows programming (sinumerik) for 12 operation of 2 lines of case machining at GM 8 Speed transmission plant.