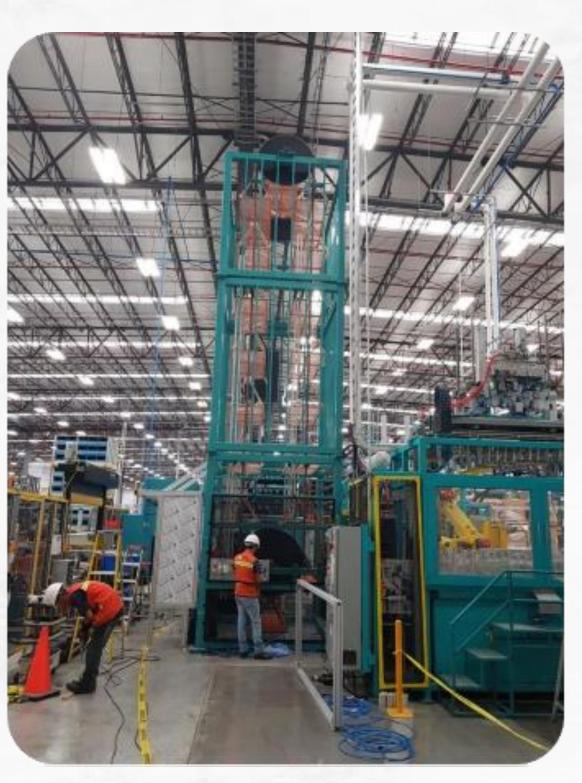

Automatic station for fuel pump installation and continuity test

Design, manufacturing and installation of buffer for gasoline tank cooling