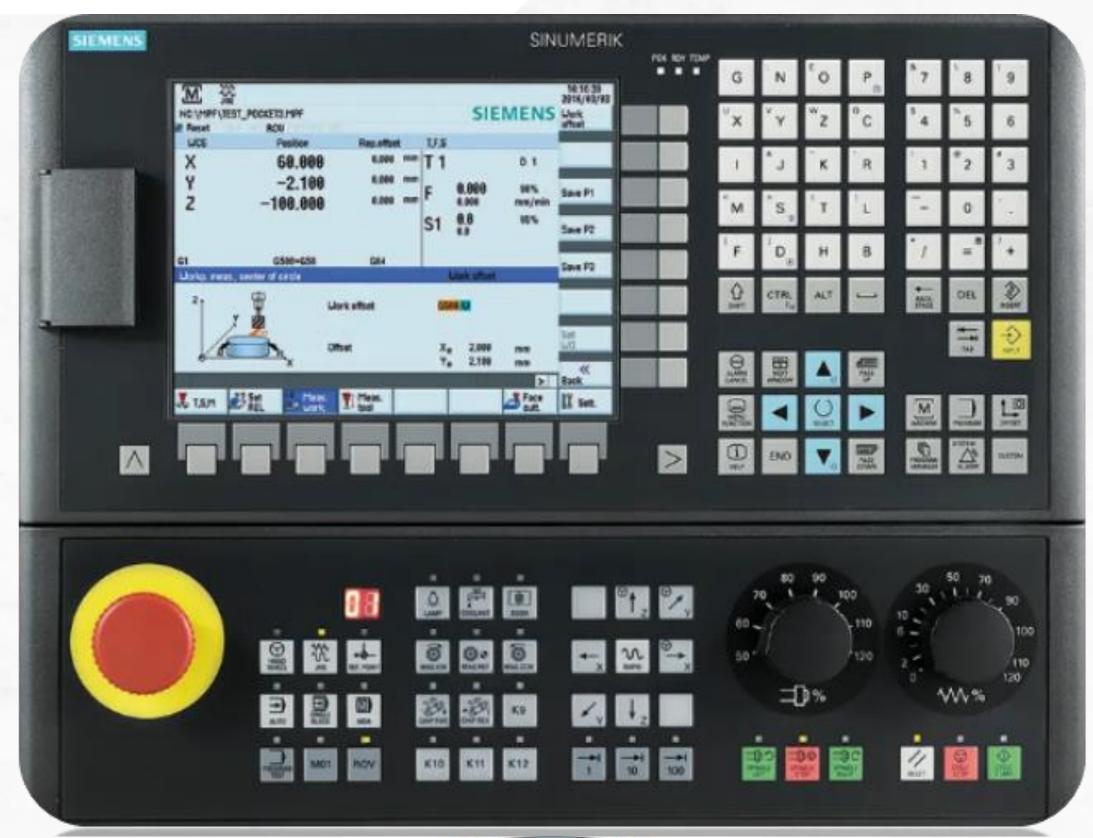

EMAG MACHINE AT GM
TRANSMISION PLANT 6 SPEED

Sinumerik support for adjustments and programming windows using HMI Pro for visual aids and adjustments interface

Manufacturing of automatic and semi-automatic stations