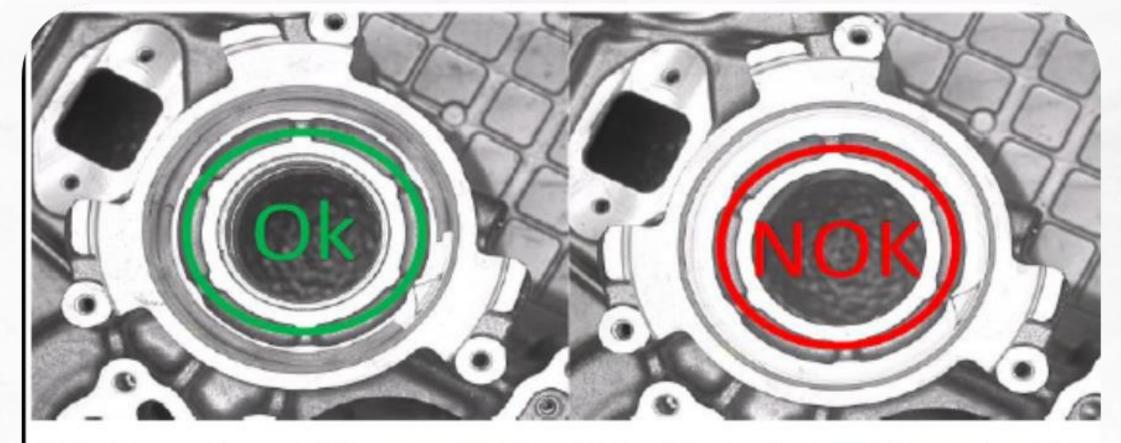

Installation and Commissioning of more tan 20 Cognex Error Proofing Vision System at End cover Line and Gear Set under Ford Standars.

PLC Siemens Support for Commissioning and troubleshooting at endcover and gear set line.