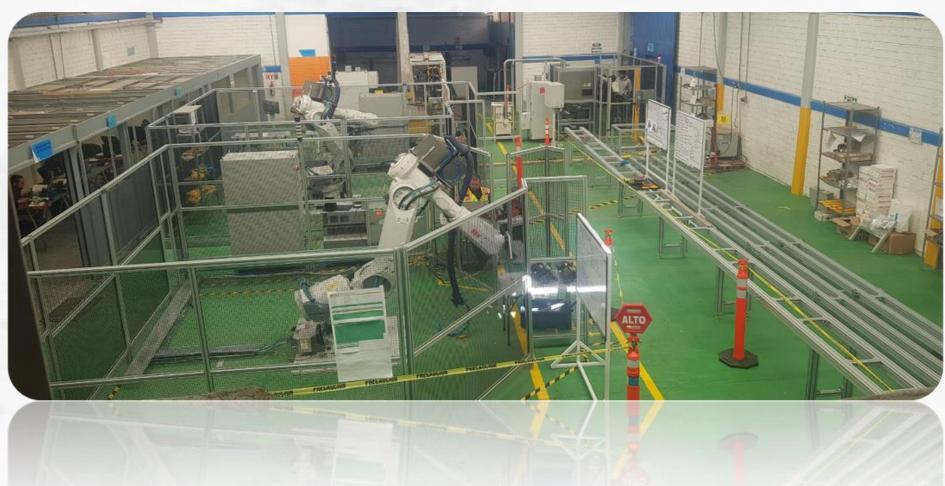

Design manufacturing and Integration of a Robot ABB IRB 1600 and a Laser marker cabine to mark ring gears.

Design manufacturing and Integration of a Robot (ABB IRB 6700) cell to load and unload ring gears to an Emag machine.

Design manufacturing and Integration of a Robot (ABB IRB 6700) cell to load and unload ring gears to a prawema machine.

ABB ROBOT TRAINING AT ITP FACILITIES

ABB Robot training for maintenance personel at ITP facilities.