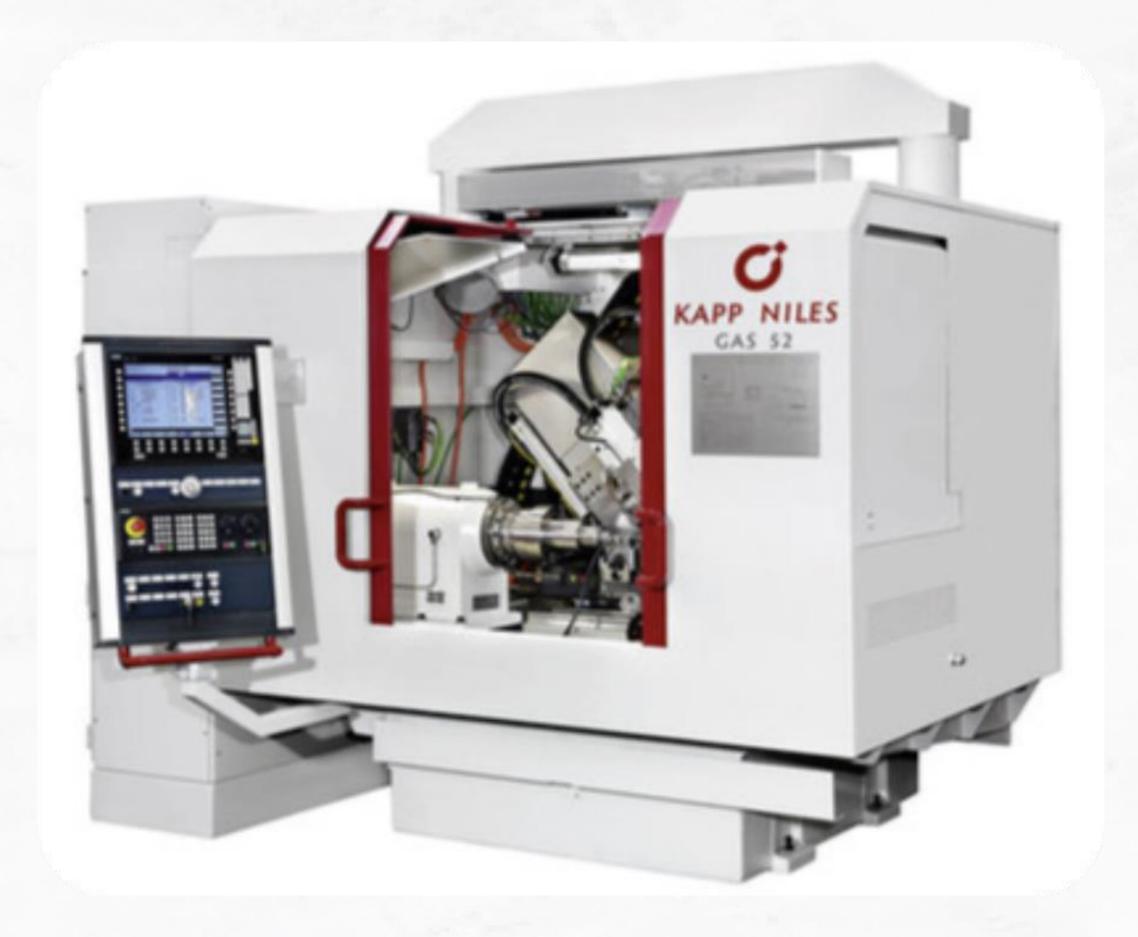

Programming include:

- OMS
- QTS
- FIS
- •WEL10
- SAFETY

HARD PINION MACHINING Tooling replacement and variation adjustments.

Training in Sinumerik and interface use at GM plant.

2 Kapp Machines

COMAU MACHINES CASE LINE GM Adjustment windows programming (sinumerik) for 12 operation of 2 lines of case machining at GM 8 Speed transmission plant.