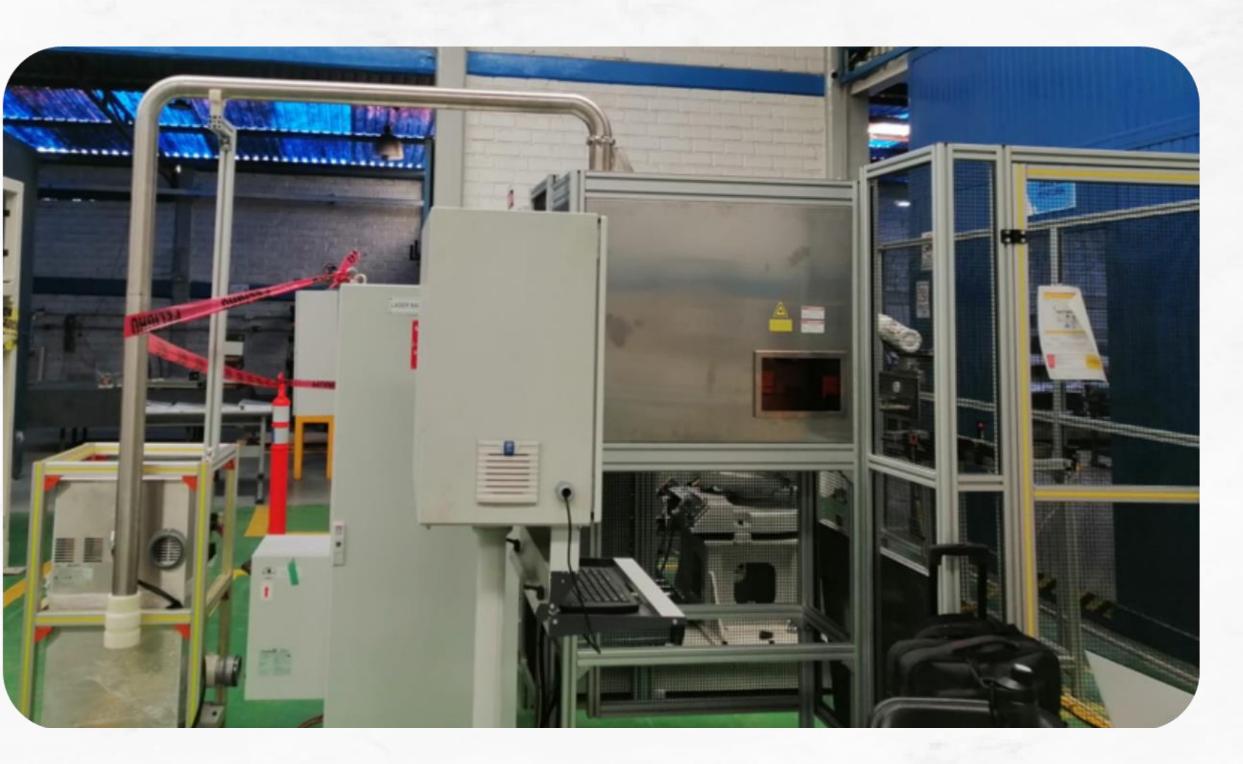

Design manufacturing and Integration of a Robot ABB IRB 1600 and a Laser marker cabine to mark ring gears.

Design manufacturing and Integration of a Robot (ABB IRB 6700) cell to load and unload ring gears to an Emag machine.