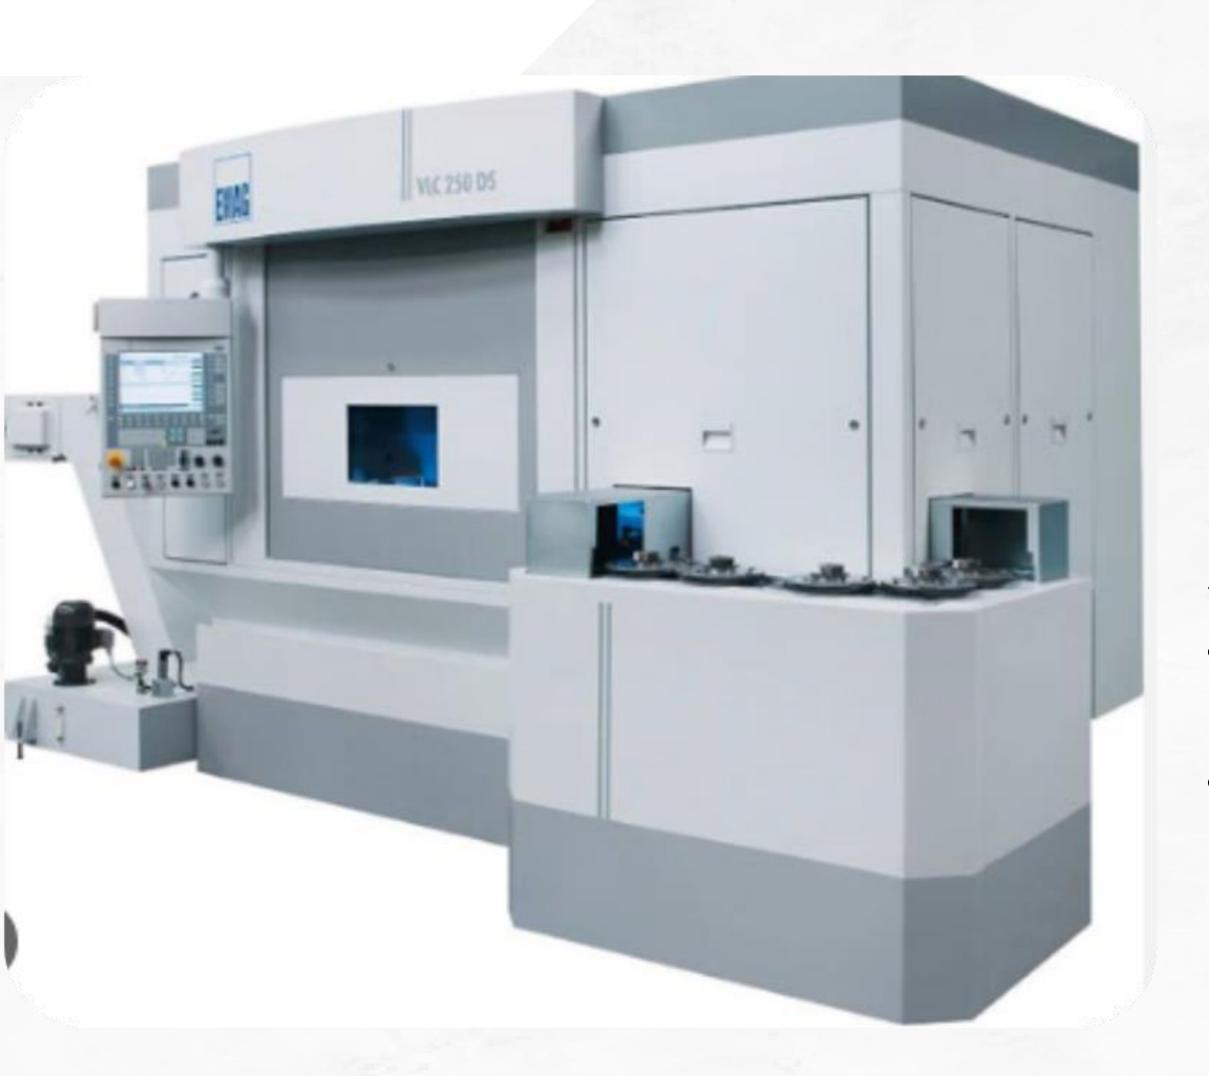

EMAG MACHINE AT GM
TRANSMISION PLANT 6 SPEED

Sinumerik support for adjustments and programming windows using HMI Pro for visual aids and adjustments interface

Manufacturing of automatic and semi-automatic stations