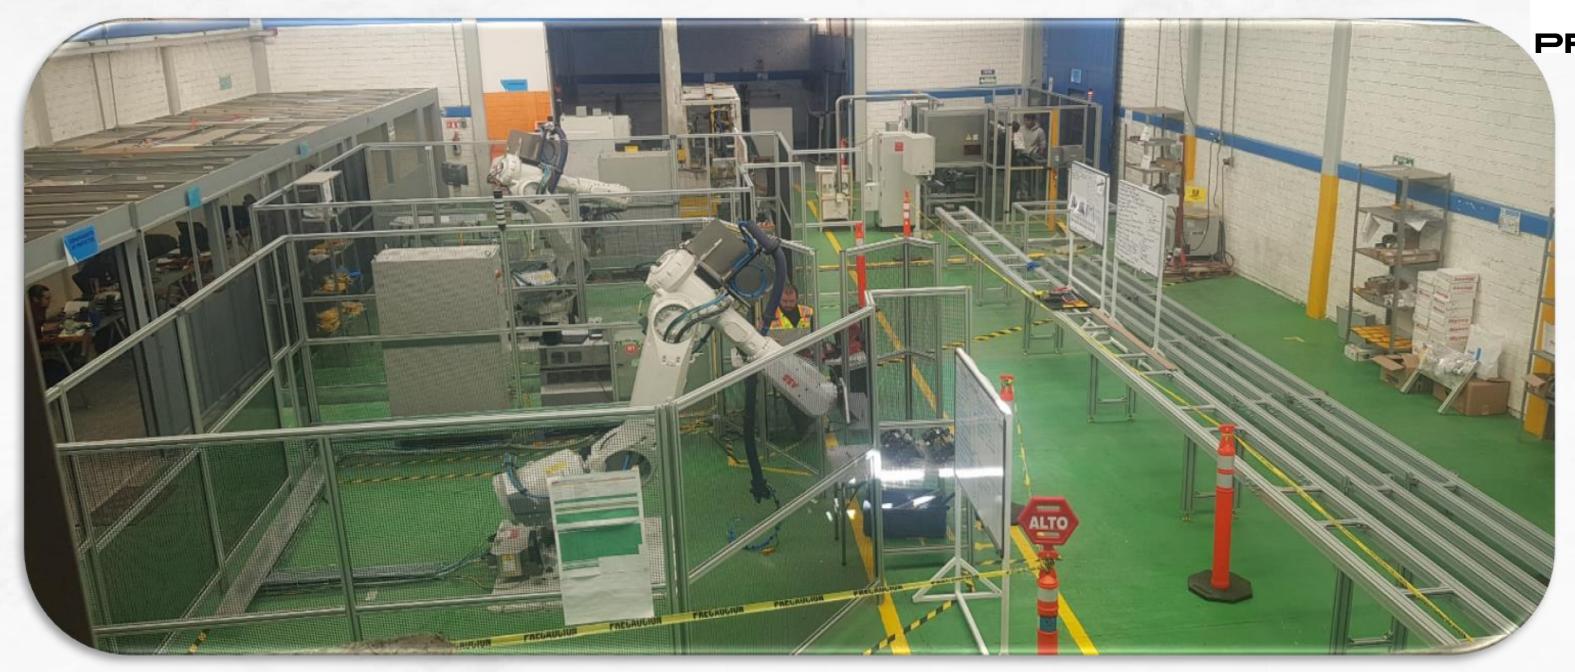

Design manufacturing and Integration of a Robot ABB IRB 1600 and a Laser marker cabine to mark ring gears.

Design manufacturing and Integration of a Robot (ABB IRB 6700) cell to load and unload ring gears to an Emag machine.

Design manufacturing and Integration of a Robot (ABB IRB 6700) cell to load and unload ring gears to a prawema machine.

ABB ROBOT TRAINING AT ITP FACILITIES

ABB Robot training for maintenance personel at ITP facilities.