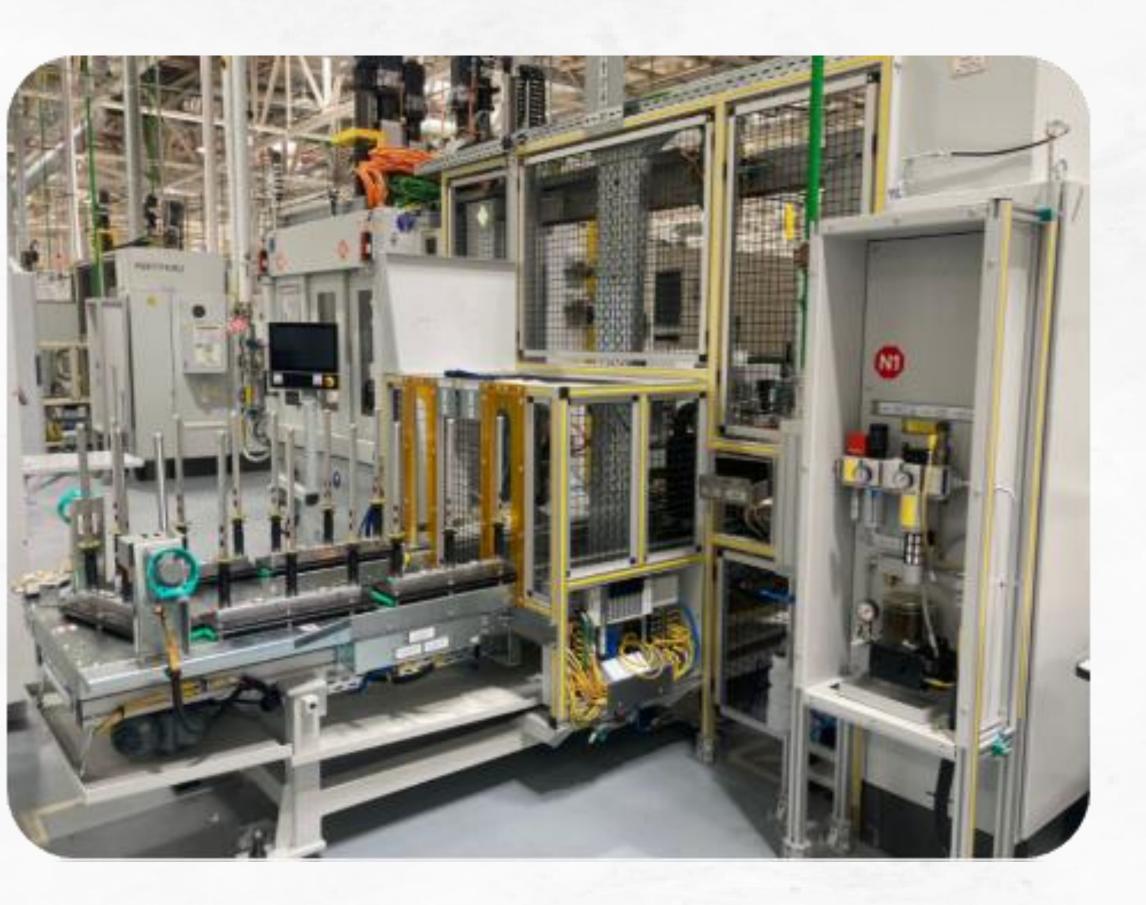

Installation and Commissioning of more tan 20 Cognex Error Proofing Vision System at End cover Line and Gear Set under Ford Standars.

PLC Siemens Support for Commissioning and troubleshooting at endcover and gear set line.