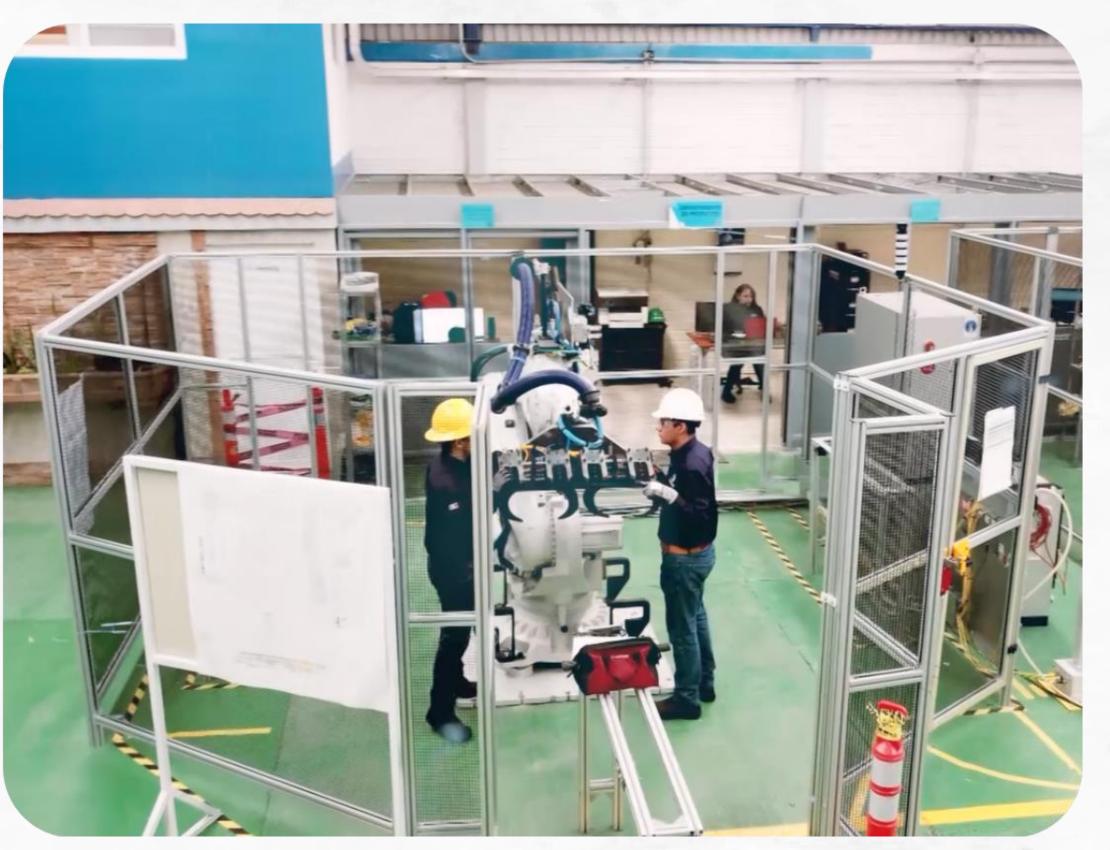

Design manufacturing and Integration of a Robot ABB IRB 1600 and a Laser marker cabine to mark ring gears.

Design manufacturing and Integration of a Robot (ABB IRB 6700) cell to load and unload ring gears to an Emag machine.

Design manufacturing and Integration of a Robot (ABB IRB 6700) cell to load and unload ring gears to a prawema machine.

ABB ROBOT TRAINING AT ITP FACILITIES

ABB Robot training for maintenance personel at ITP facilities.