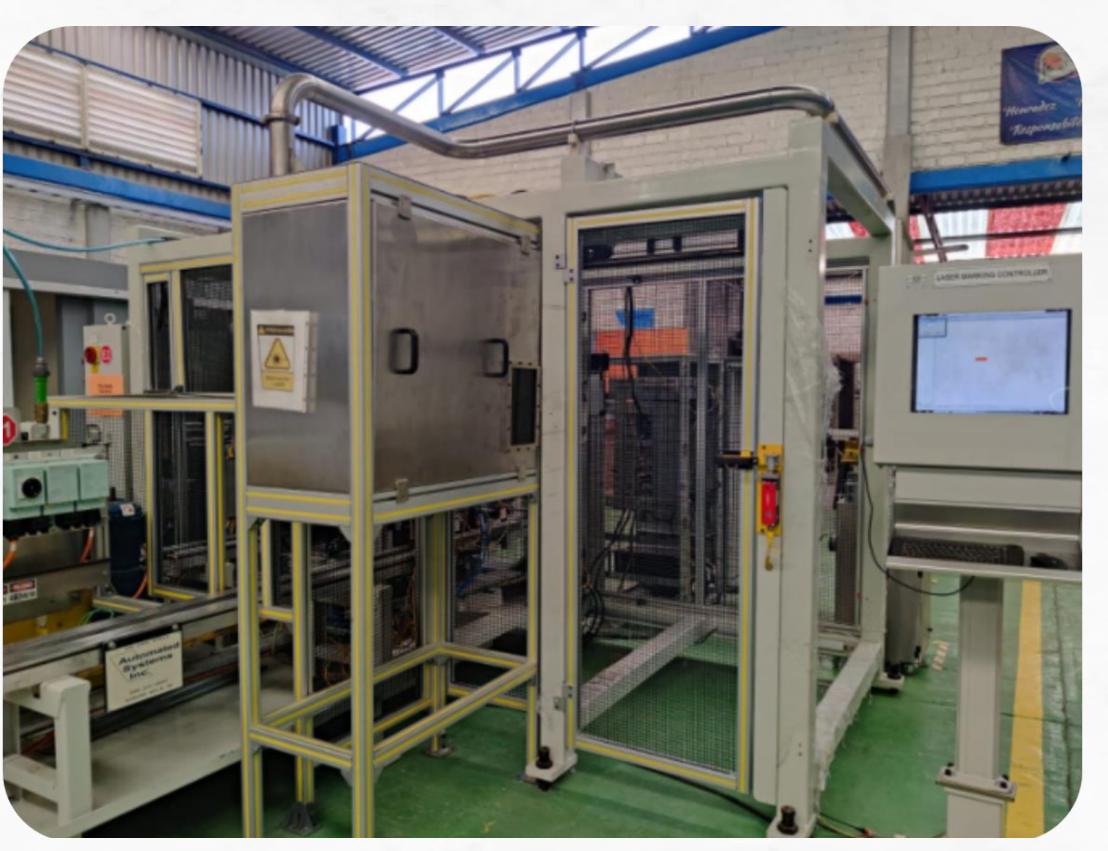

Design manufacturing and Integration of a Robot ABB IRB 1600 and a Laser marker cabine to mark ring gears.

Design manufacturing and Integration of a Robot (ABB IRB 6700) cell to load and unload ring gears to an Emag machine.