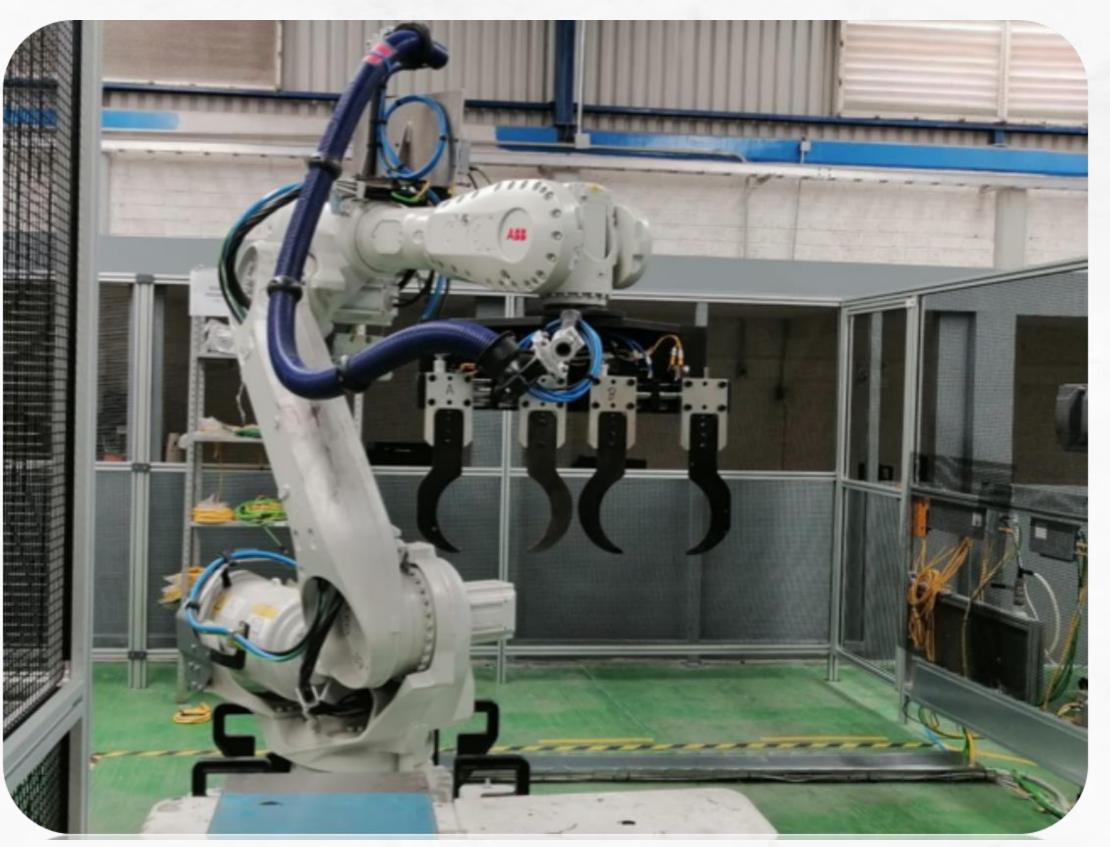

Design manufacturing and Integration of a Robot ABB IRB 1600 and a Laser marker cabine to mark ring gears.

Design manufacturing and Integration of a Robot (ABB IRB 6700) cell to load and unload ring gears to an Emag machine.

Design manufacturing and Integration of a Robot (ABB IRB 6700) cell to load and unload ring gears to a prawema machine.

ABB ROBOT TRAINING AT ITP FACILITIES

ABB Robot training for maintenance personel at ITP facilities.