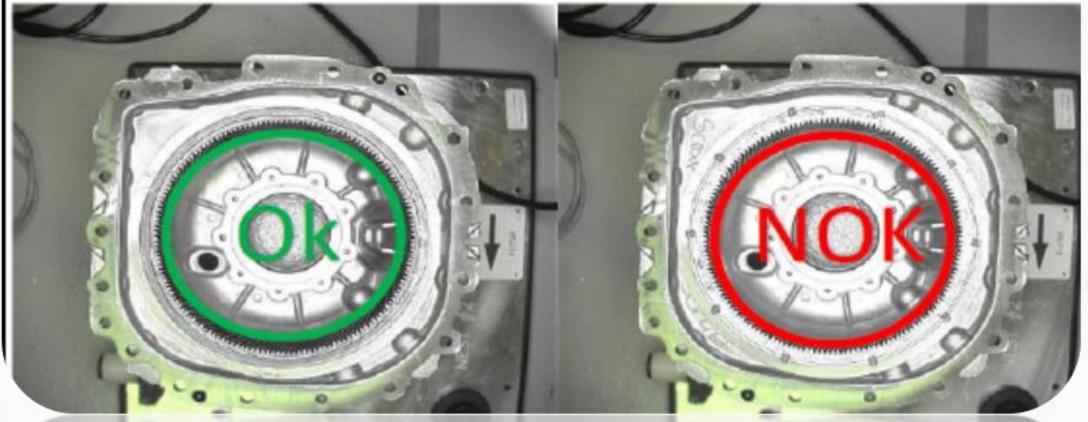

Installation and Commissioning of more tan 20 Cognex Error Proofing Vision System at End cover Line and Gear Set under Ford Standars.

PLC Siemens Support for Commissioning and troubleshooting at endcover and gear set line.